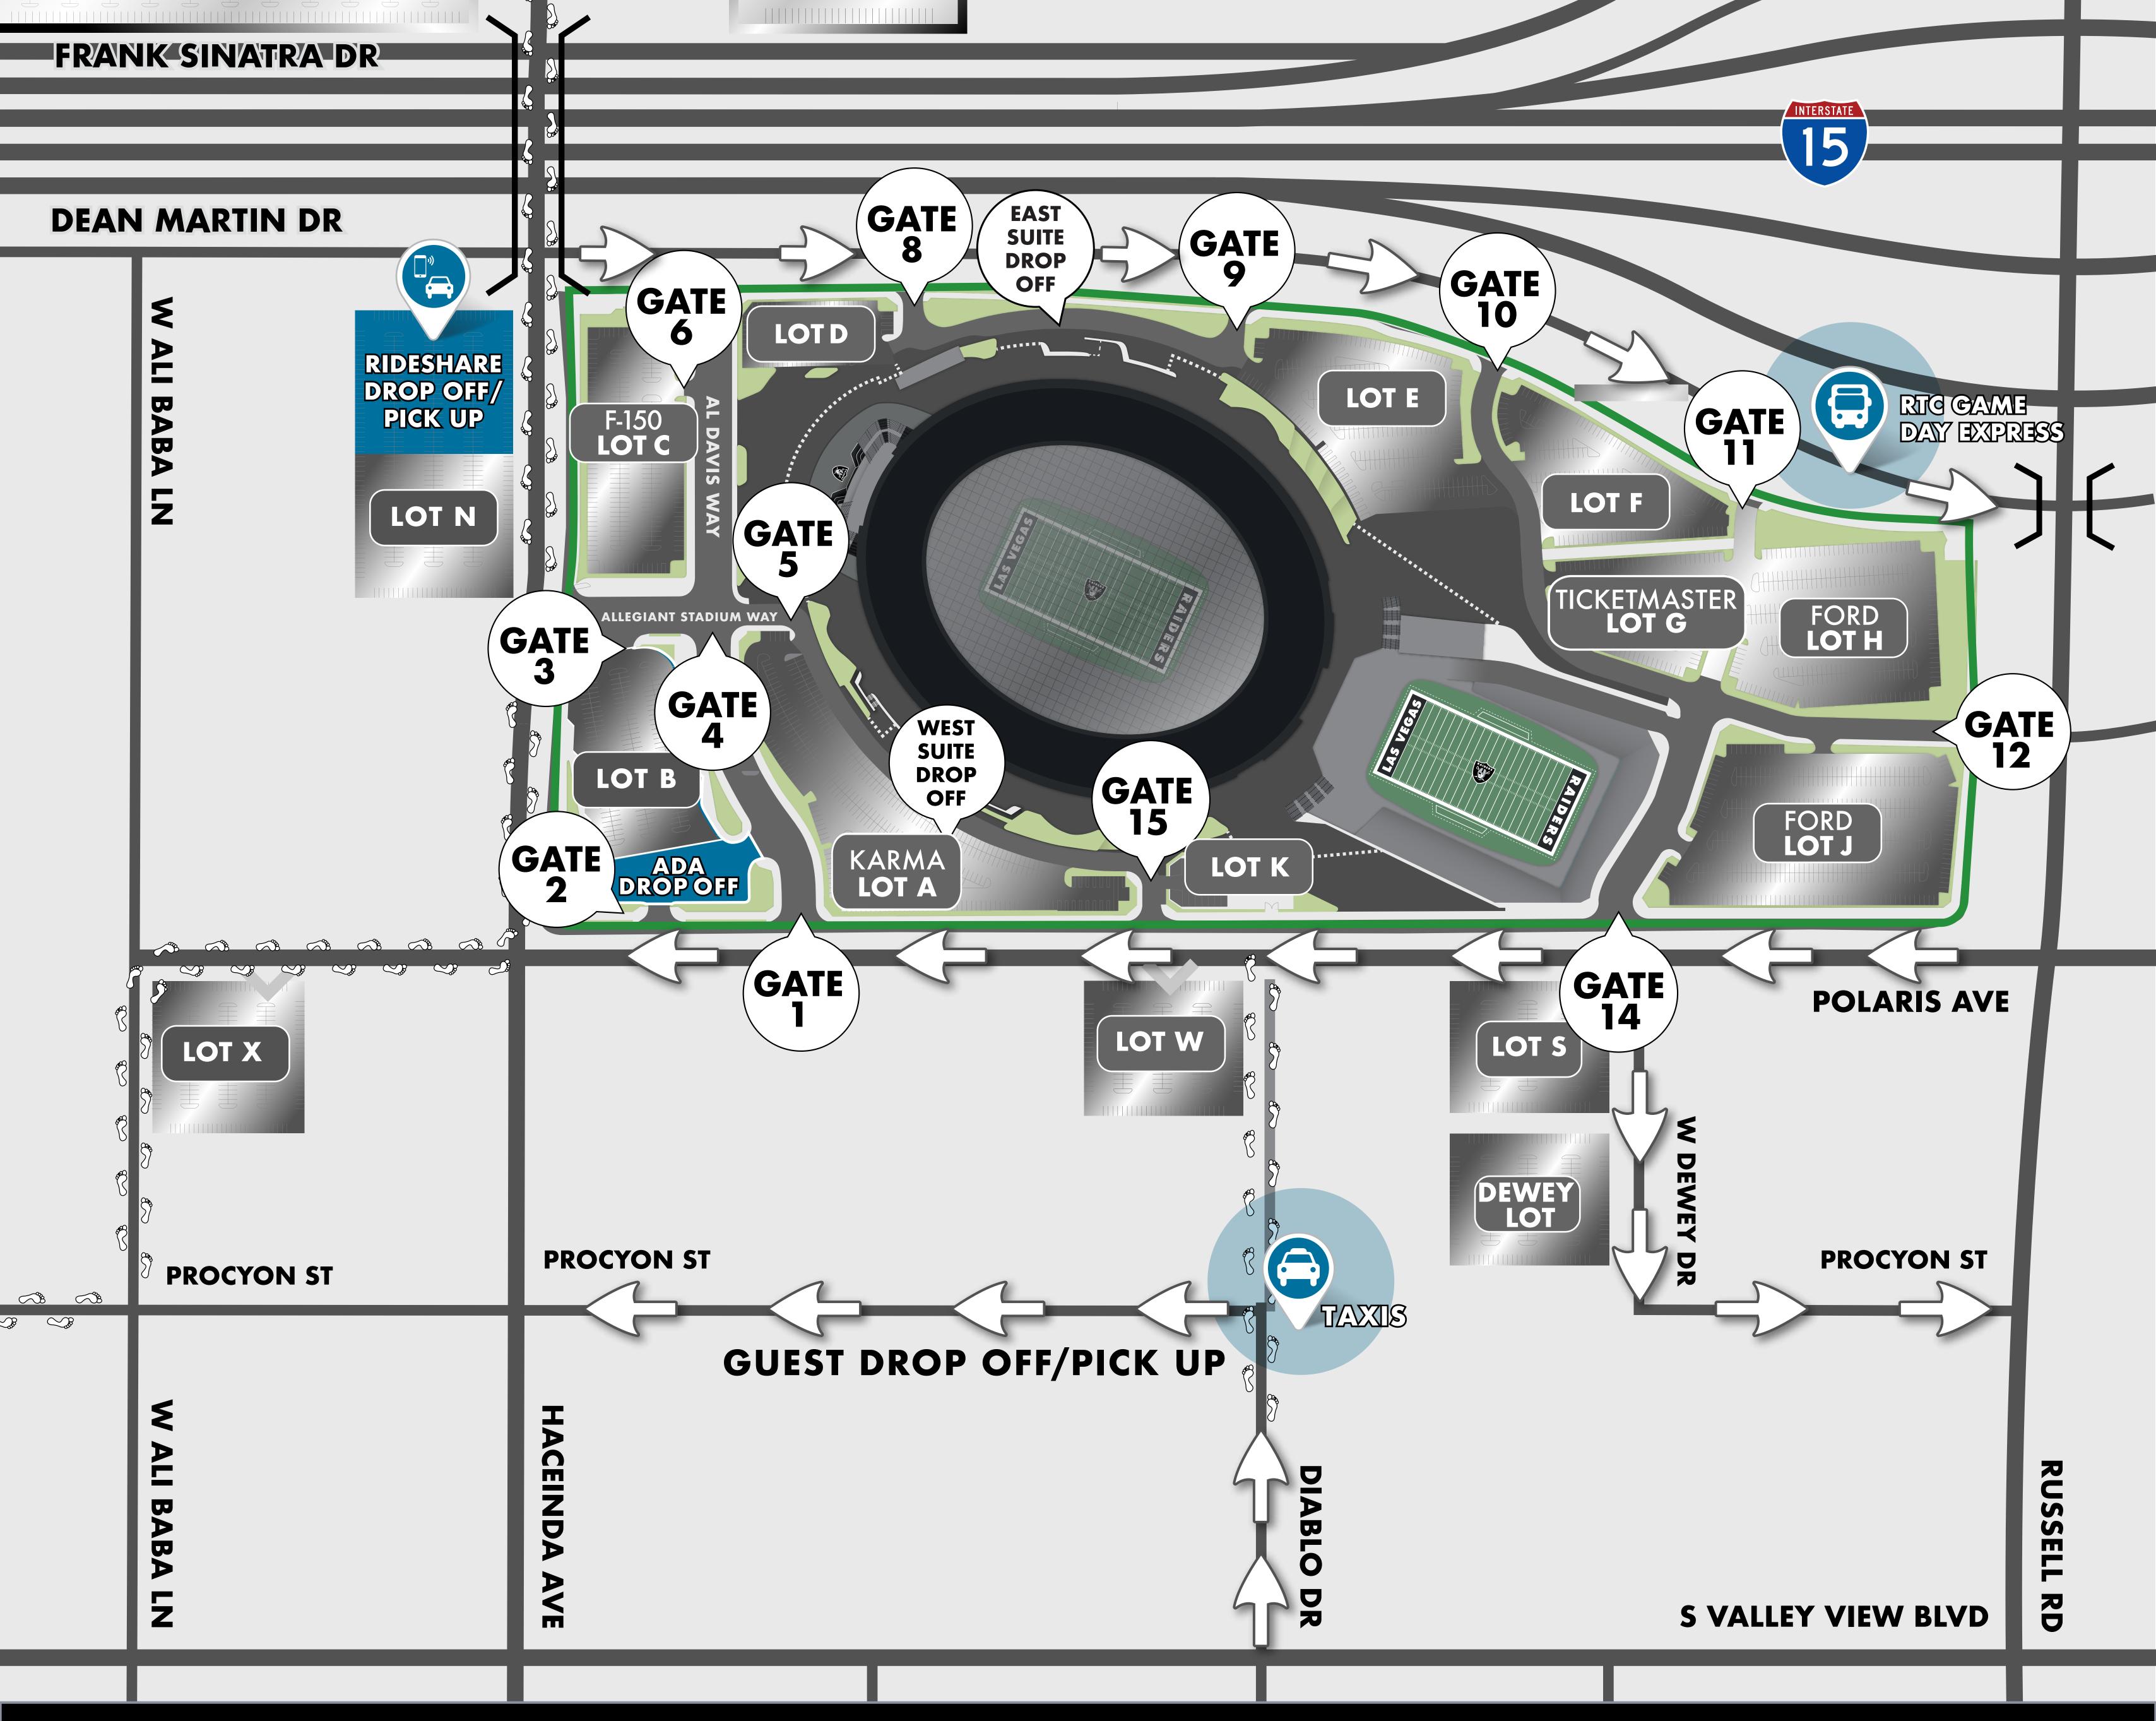

## ONE-WAY / DIRECTIONAL

Allegiant Stadium **Controlled Parking** 

Rideshare, Taxis, Shuttles, **RTC Busses** 

**On-Site Parking** 

Walking Bridge

Walking Path

**Event Based Parking** Sold on SpotHero App

- DEAN MARTIN DR. WILL BE SOUTHBOUND TRAVEL ONLY FROM ALI BABA LN. TO OQUENDO RD.
- POLARIS AVE. WILL BE NORTHBOUND TRAVEL ONLY FROM RUSSELL RD. TO HACIENDA AVE.
- DEWEY DR. WILL BE WESTBOUND TRAVEL ONLY.
- DIABLO DR. WILL EASTBOUND TRAVEL ONLY.
- PROCYON ST. WILL BE NORTHBOUND ONLY FROM DIABLO DR. TO HACIENDA AVE.
- PROCYON ST. WILL BE SOUTHBOUND ONLY FROM W DEWEY DR. TO RUSSELL RD.
- HACIENDA OVERPASS WILL BE CLOSED TO VEHICULAR TRAFFIC.