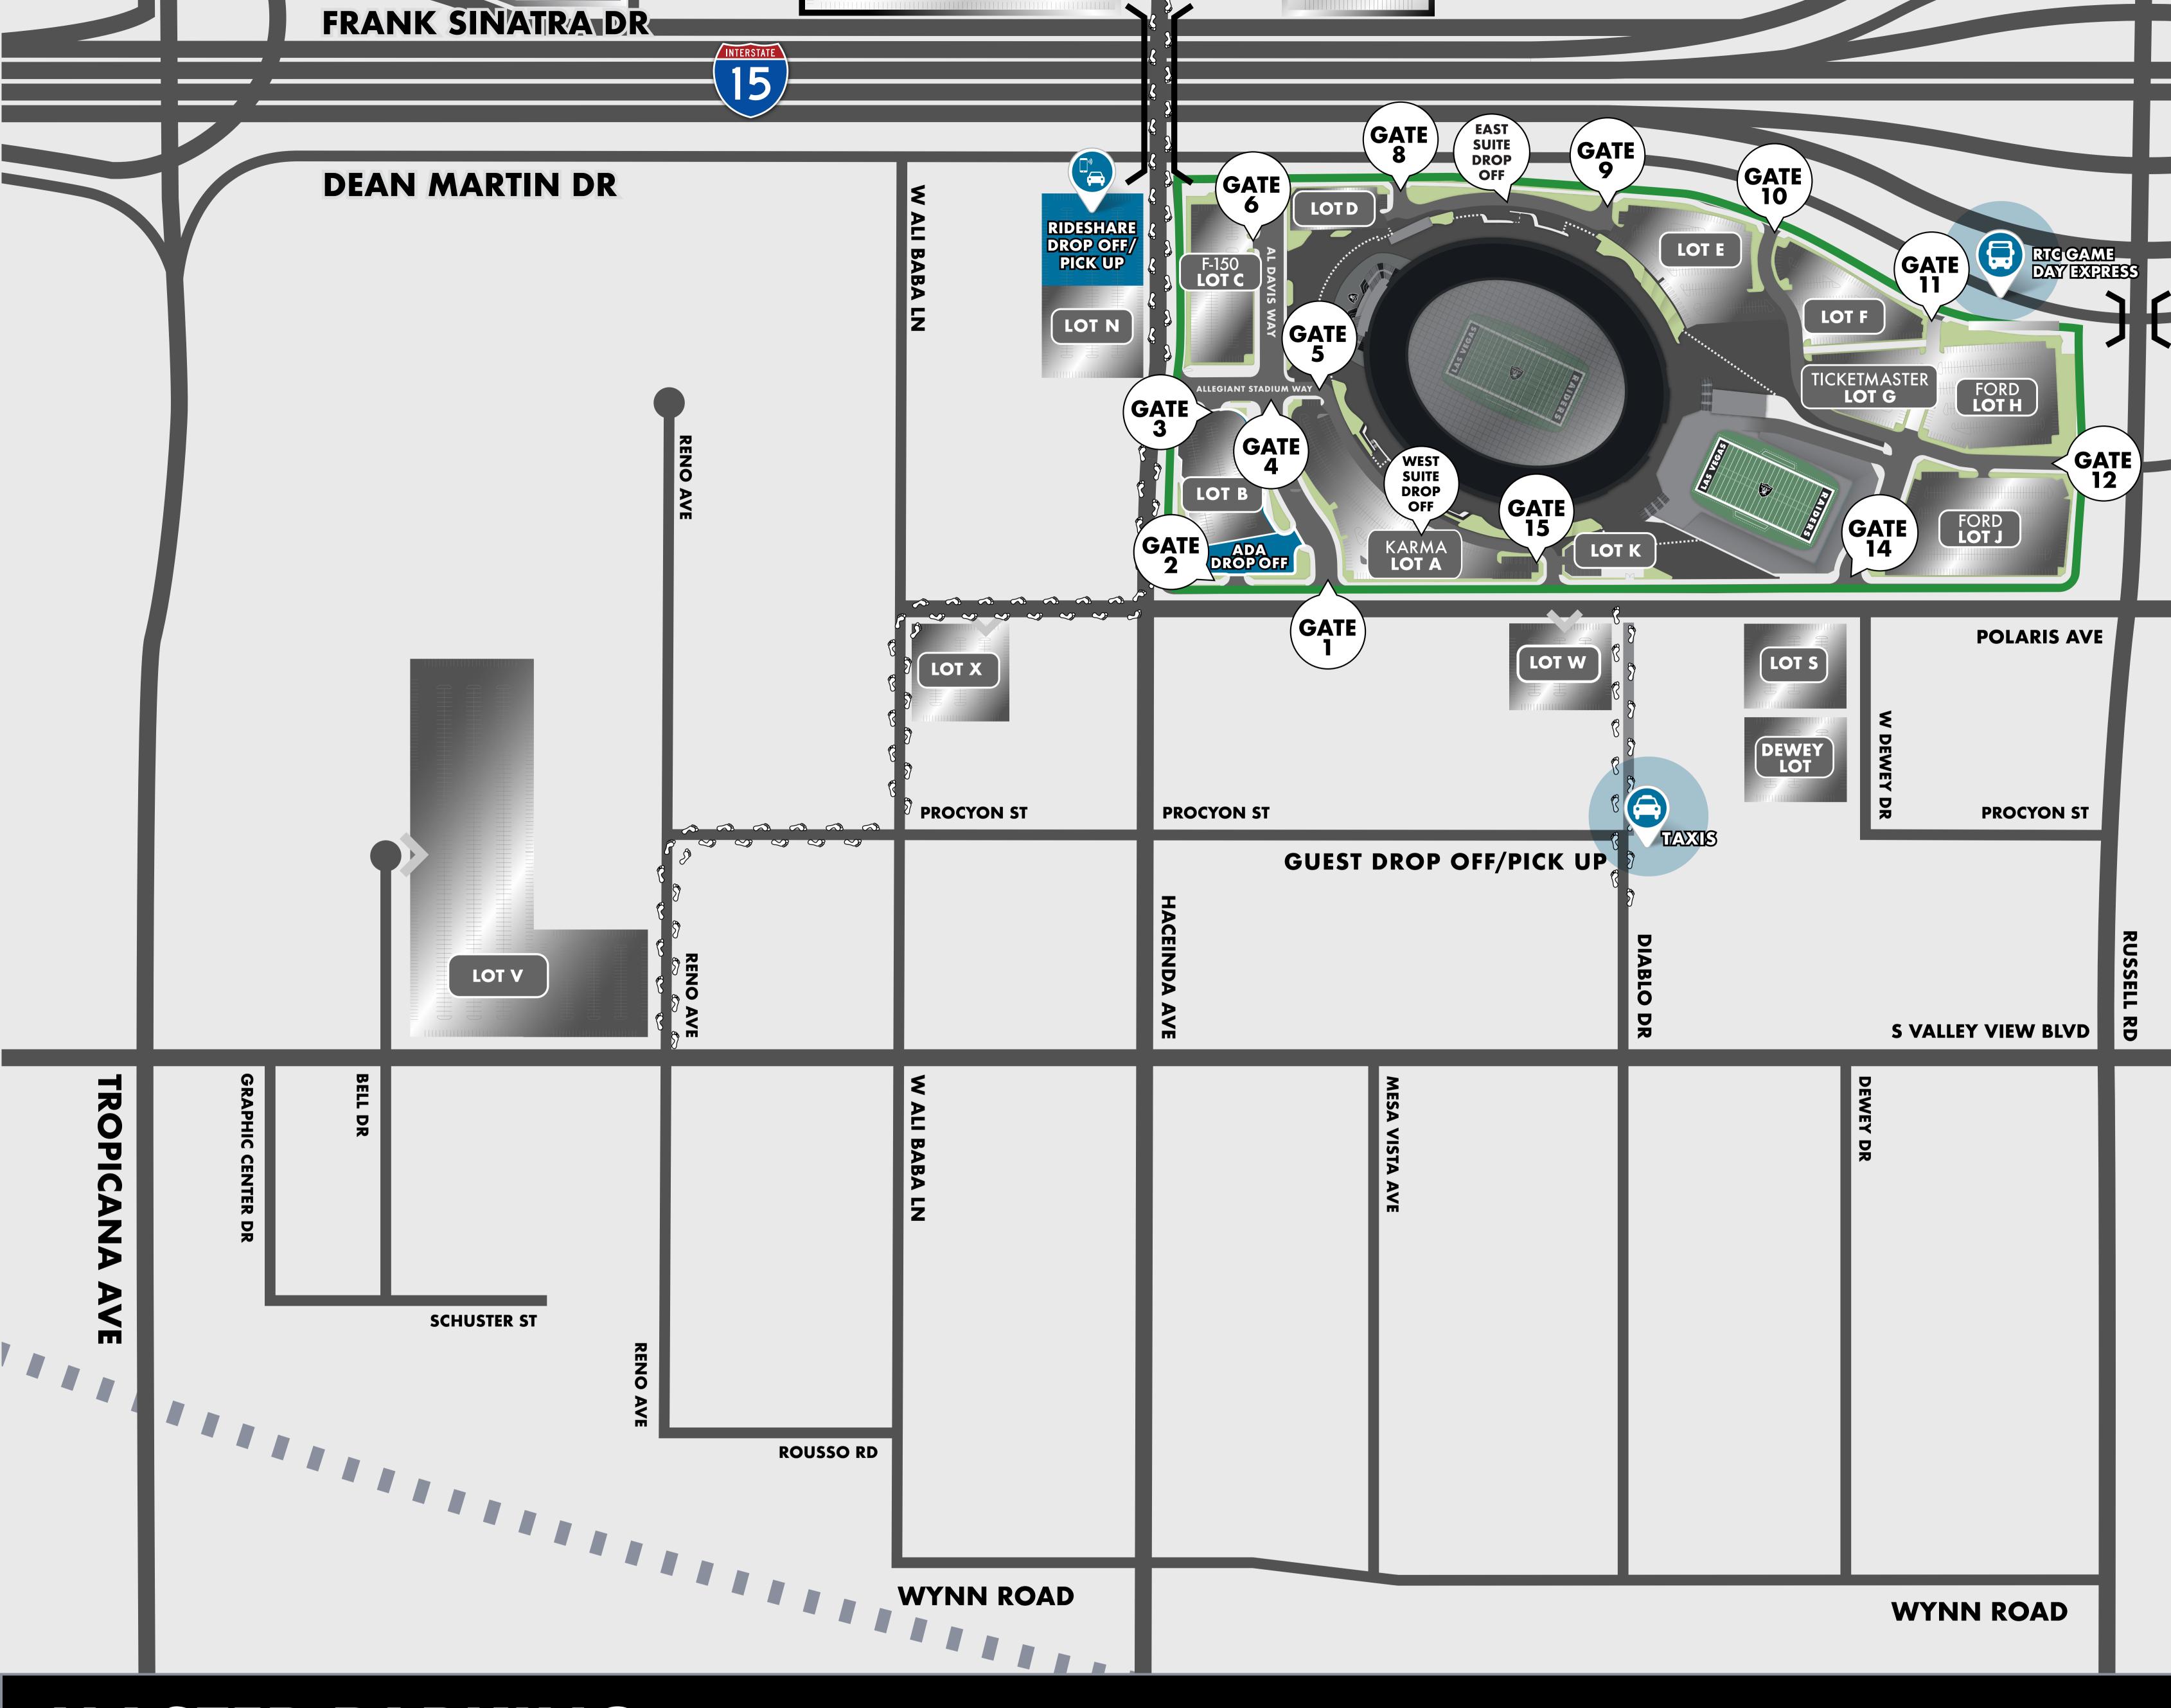

## MASTER PARKING

- LOT A Enter Gate 15 Northbound on Polaris Ave
- LOT B Enter Gate 2 Northbound on Polaris Ave
- OT C Enter Gate 6 Southbound on Dean Martin Dr
- LOT D Enter Gate 8 Southbound on Dean Martin Dr
- LOT E Enter Gate 10 Southbound on Dean Martin Dr
- LOT F Enter Gate 10 Southbound on Dean Martin Dr
- LOT G Enter Gate 11 Southbound on Dean Martin Dr
- LOT H Enter Gate 11 Southbound on Dean Martin Dr
- LOT J Enter Gate 14 Northbound on Polaris Ave
- LOT N Enter Southbound on Dean Martin Dr
- LOT S Enter Northbound on Polaris Ave
- LOT W Enter Northbound on Polaris Ave
- LOT X Enter Eastbound on Ali Baba Ln
  LOT V Enter Bell Dr from Valley View Blvd
- **DEWEY LOT** Enter Dewey Dr from Polaris Ave