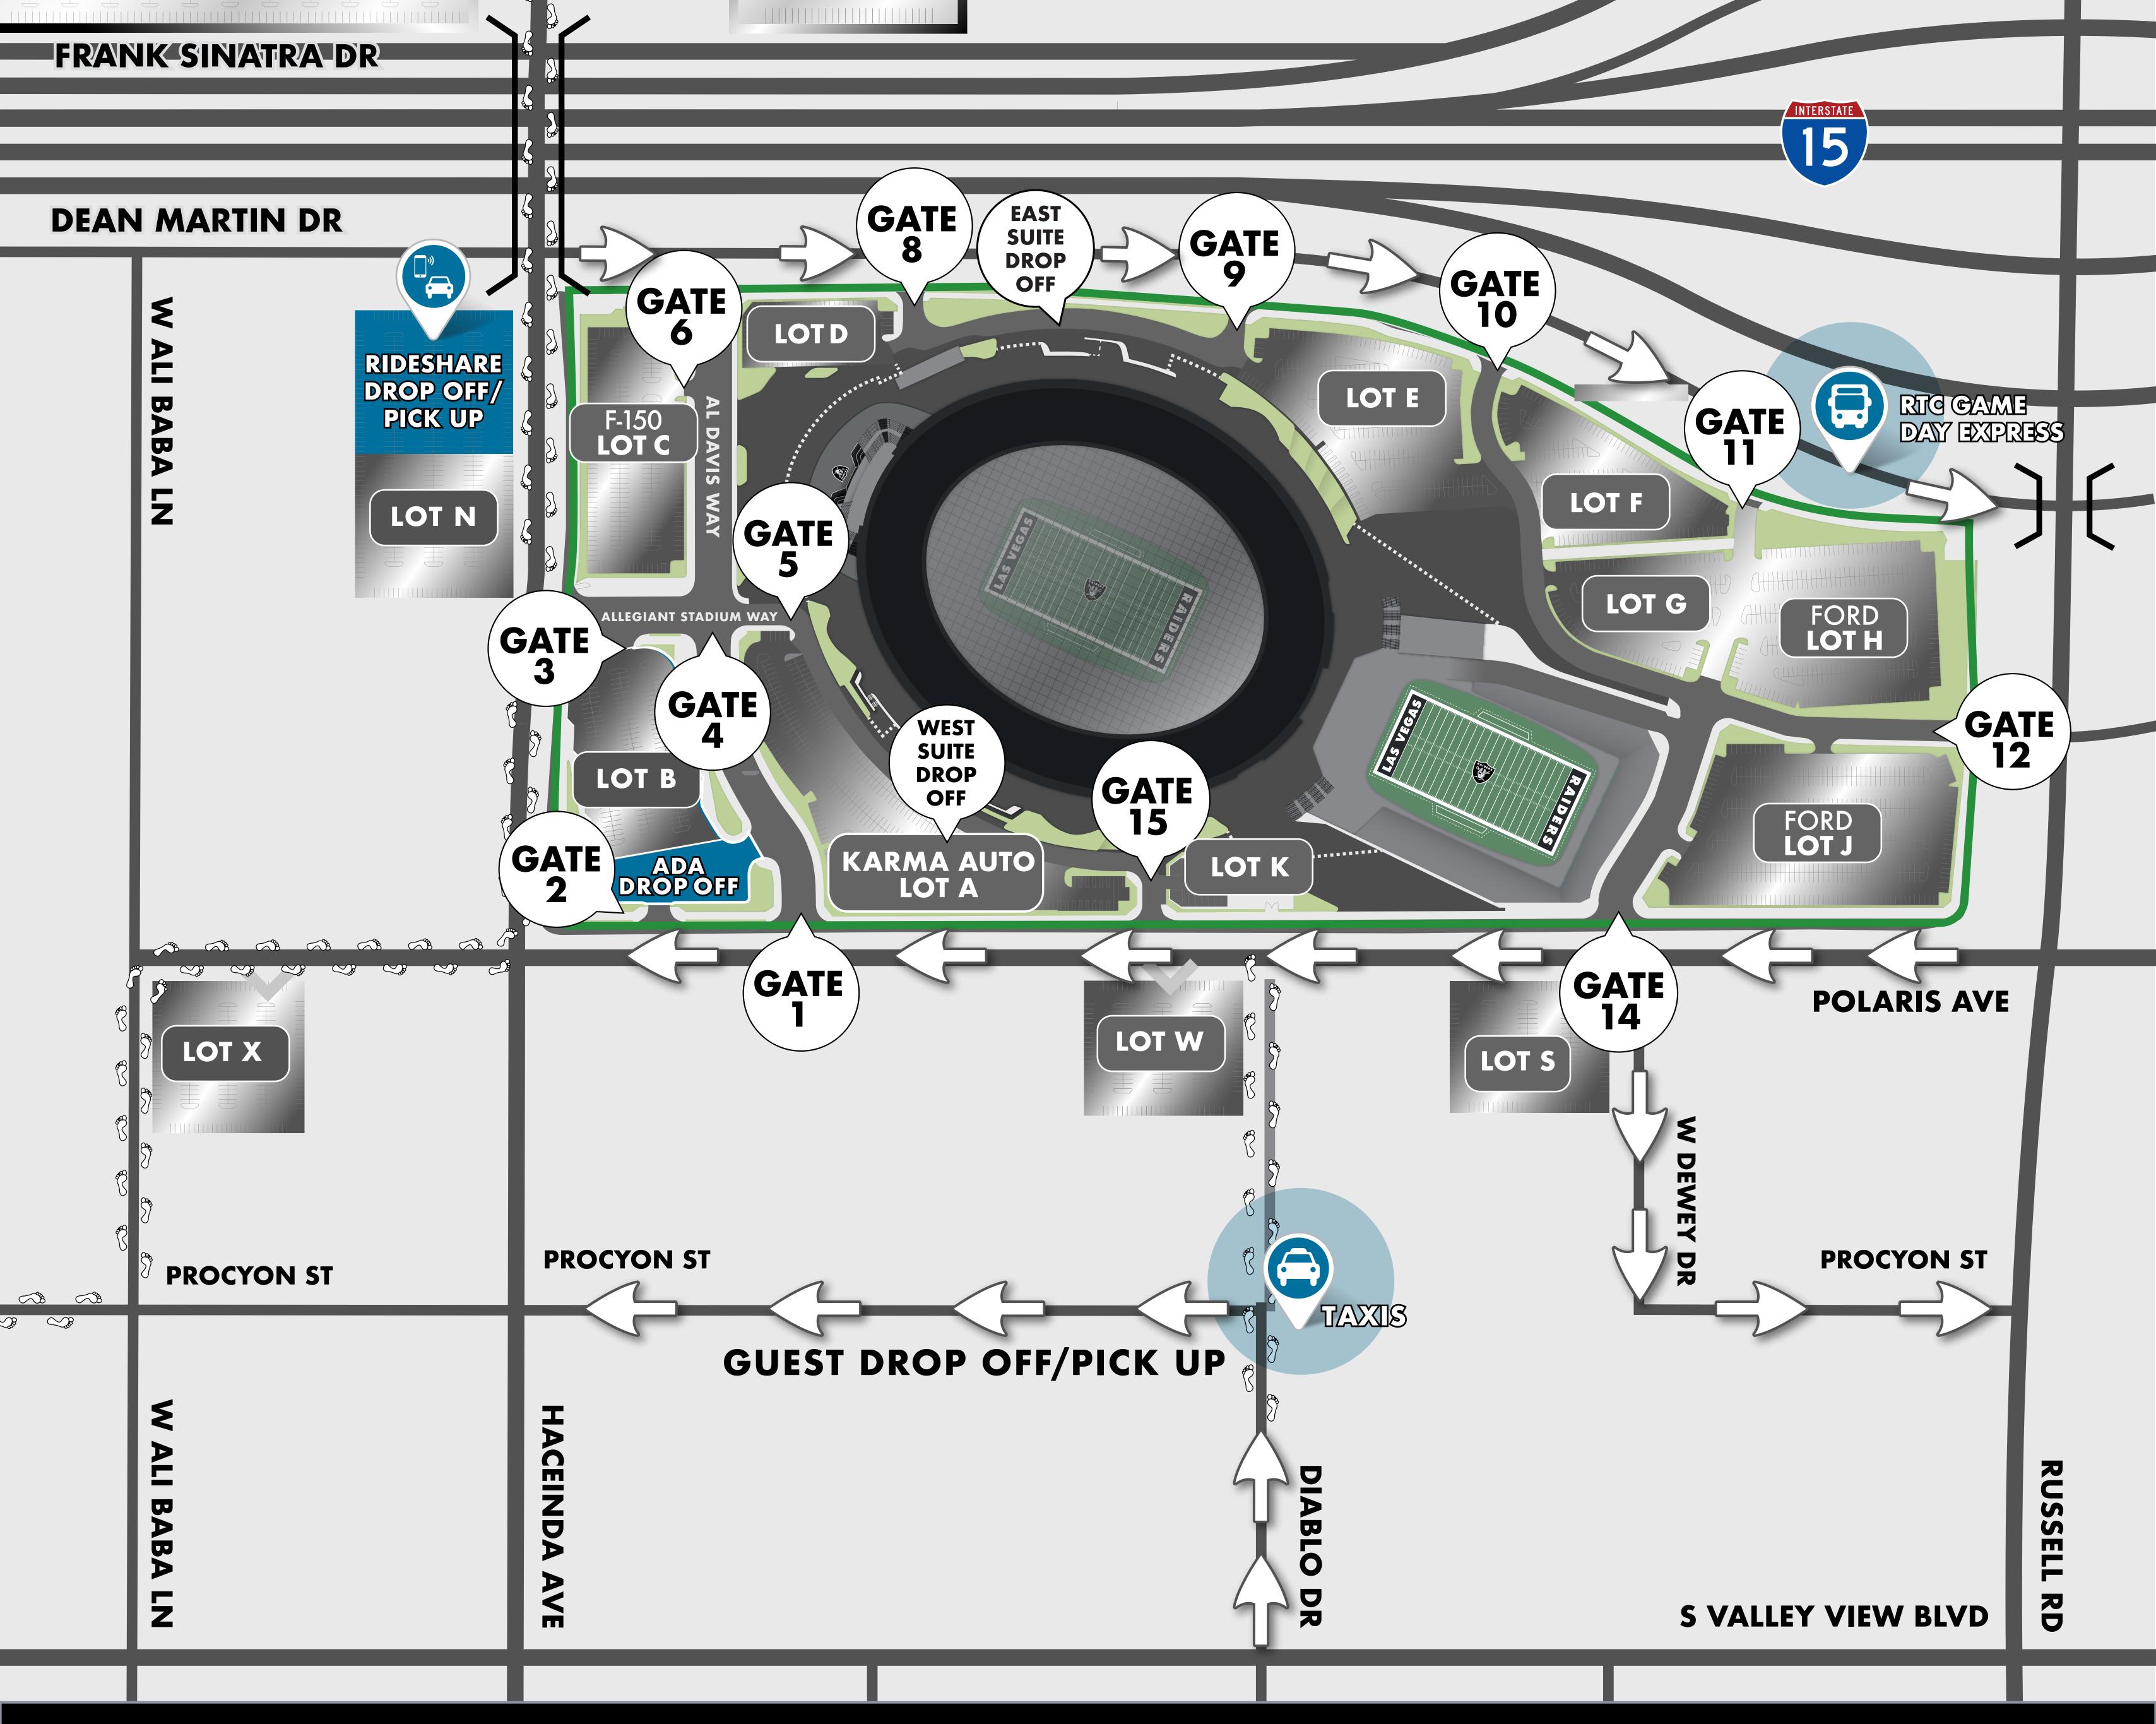

## ONE-WAY / DIRECTIONAL

Allegiant Stadium Controlled Parking

Rideshare, Taxis, Shuttles,

RTC Busses

**On-Site Parking** 

(গৈ) Walking Path

\* Event Based Parking
Sold on SpotHero App

• DEAN MARTIN DR. WILL BE SOUTHBOUND TRAVEL ONLY FROM ALI BABA LN. TO OQUENDO RD.

• POLARIS AVE. WILL BE NORTHBOUND TRAVEL ONLY FROM RUSSELL RD. TO HACIENDA AVE.

• DEWEY DR. WILL BE WESTBOUND TRAVEL ONLY.

• DIABLO DR. WILL EASTBOUND TRAVEL ONLY.

• PROCYON ST. WILL BE NORTHBOUND ONLY FROM DIABLO DR. TO HACIENDA AVE.

• PROCYON ST. WILL BE SOUTHBOUND ONLY FROM W DEWEY DR. TO RUSSELL RD.

• HACIENDA OVERPASS WILL BE CLOSED TO VEHICULAR TRAFFIC.

For more information download the Allegiant Stadium Mobile App